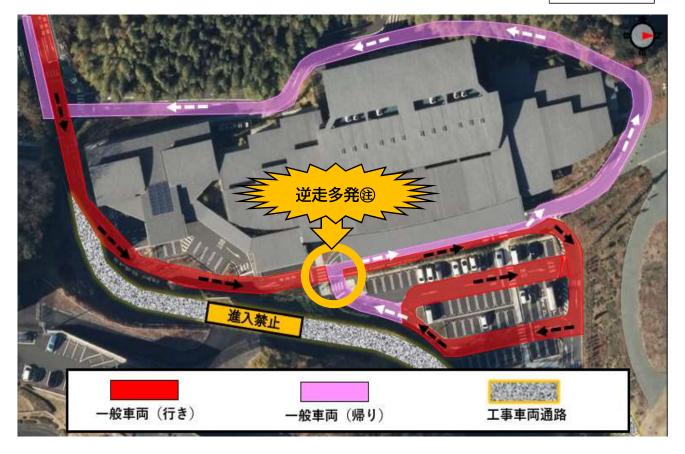

## 津市斎場「いつくしみの杜」を利用される方へ

この度、いつくしみの杜への北側方面からの進入路を建設することとなりましたので、下 記期間において工事車両が通行します。利用される方への安全に配慮するため、工事期間中、 斎場の通行経路を下図のとおり変更しますのでお知らせいたします。大変ご迷惑をお掛けし ますが、何卒ご協力くださいますようお願いいたします。経路変更の詳細については津市ホ ームページに記載していますのでご覧ください。

工事期間: 令和5年3月27日 ~ 令和8年3月31日

※ 工事の進捗具合等により、工事期間が変更となる場合があります

・場内では徐行していただき、案内板に従って通行してください。

・渋滞を避けるため、通路内では停車しないでください。

・正面入口前は、霊柩車が通行・停車しますので、通行する際はご注意ください。

・動物火葬炉へお越しの方は、経路に変更はありませんが、帰りの車が通行しますのでご注意ください。

・渋滞を避けるため、乗り合わせてご来場いただきますようご協力をお願いします。